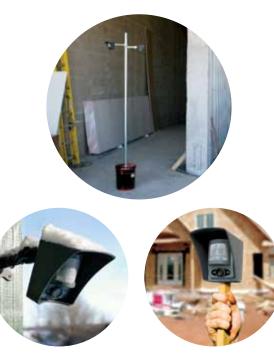

#### **Portable Remote Sentries**

The portable battery powered MotionViewer (PIR motion sensor with integrated camera and illuminators) can be installed anywhere; often mounted on portable stands that can be picked up and moved around as the situation demands-no trenching, no wires. The integrated PIR motion sensor detects intruders in storms and blizzards, ignoring the rain or snow.