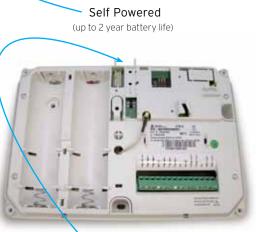

Videofied System

Control Panel Communicator

Basic Two Camera System is under \$3,000

• Up to 24 cameras on a single system.

• Wireless RF range between Cameras

• Instant wireless installation anywhere.

• Entire system operates outdoors

on batteries for up to 2 years.

• Night illumination out to 30 feet.

and Panel up to 1,000 feet.

• Motion Sensing up to 30 feet.

Optional Outdoor Siren

Outdoor MotionViewer