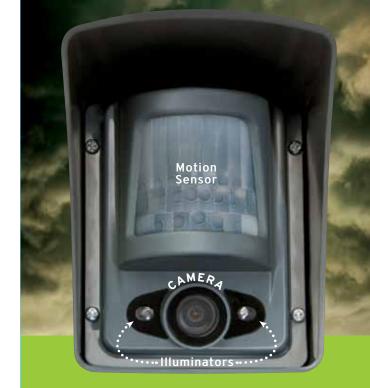

#### **Portable Remote Sentries**

The portable battery powered MotionViewer (PIR motion sensor with integrated camera and illuminators) can be installed anywhere; often mounted on portable stands that can be picked up and moved around as the situation demands-no trenching, no wires. The integrated PIR motion sensor detects intruders in storms and blizzards, ignoring the rain or snow.

• No AC Power

~~ = =

. . . . .

. . . . . \* 2 # 2

Keypad

- 2 year Battery Life
- Weatherproof (-20F to +140F)
- Totally Wireless Operation
- Instant Installation, Portable
- Video Alarm sent over Cell Network to Monitoring Station
- Eliminate False Alarm Fines